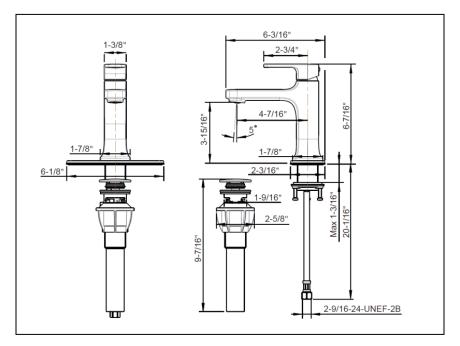

## STANDARD SPECIFICATIONS

- Low lead metal spout
- Zinc handle
- Ceramic disc cartridge
- 1 or 3 hole installation
- 24" Flexible stainless steel inlet hose with 3/8" compression fitting
- 1.2gpm max @ 60psi